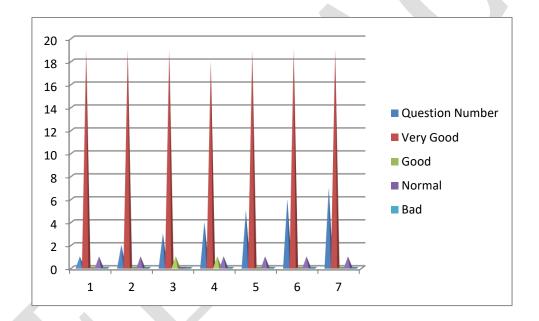

### Session 2018-2019

| Question Number | Very Good | Good | Normal | Bad |
|-----------------|-----------|------|--------|-----|
| 1               | 19        | 1    | 0      | 0   |
| 2               | 19        | 1    | 0      | 0   |
| 3               | 18        | 2    | 0      | 0   |
| 4               | 18        | 2    | 0      | 0   |
| 5               | 19        | 1    | 0      | 0   |
| 6               | 19        | 1    | 0      | 0   |
| 7               | 19        | 1    | 0      | 0   |