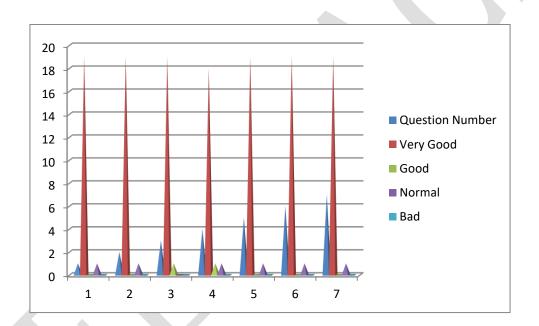

#### Session 2017-2018

| Question Number | Very Good | Good | Normal | Bad |
|-----------------|-----------|------|--------|-----|
| 1               | 17        | 3    | 0      | 0   |
| 2               | 15        | 5    | 0      | 0   |
| 3               | 12        | 5    | 3      | 0   |
| 4               | 13        | 7    | 0      | 0   |
| 5               | 13        | 7    | 0      | 0   |
| 6               | 15        | 5    | 0      | 0   |
| 7               | 16        | 4    | 0      | 0   |