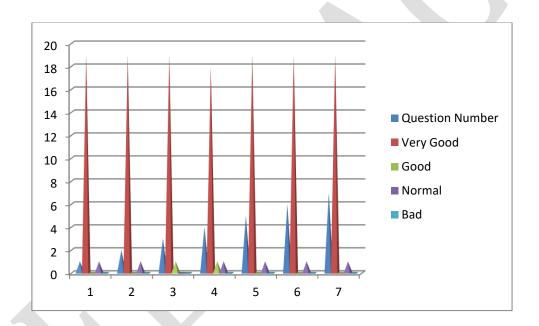

#### Session 2016-2017

| Question Number | Very Good | Good | Normal | Bad |
|-----------------|-----------|------|--------|-----|
| 1               | 19        | 1    | 0      | 0   |
| 2               | 13        | 7    | 0      | 0   |
| 3               | 8         | 10   | 2      | 0   |
| 4               | 9         | 9    | 2      | 0   |
| 5               | 7         | 13   | 0      | 0   |
| 6               | 8         | 11   | 1      | 0   |
| 7               | 10        | 9    | 1      | 0   |