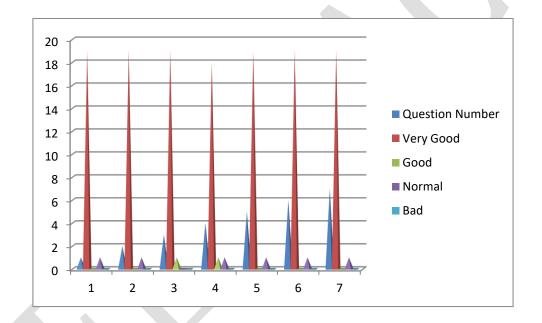

#### Session 2017-2018

| Question Number | Very Good | Good | Normal | Bad |
|-----------------|-----------|------|--------|-----|
| 1               | 17        | 3    | 0      | 0   |
| 2               | 15        | 5    | 0      | 0   |
| 3               | 12        | 5    | 3      | 0   |
| 4               | 13        | 7    | 0      | 0   |
| 5               | 13        | 7    | 0      | 0   |
| 6               | 15        | 5    | 0      | 0   |
| 7               | 16        | 4    | 0      | 0   |