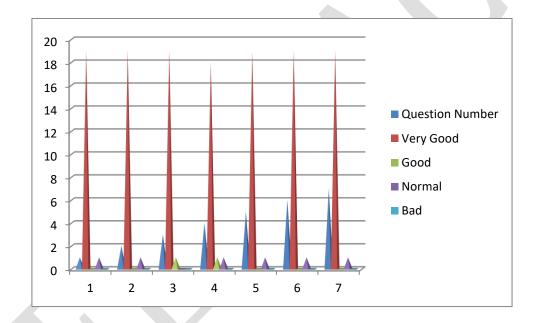

#### Session 2016-2017

| Question Number | Very Good | Good | Normal | Bad |
|-----------------|-----------|------|--------|-----|
| 1               | 19        | 1    | 0      | 0   |
| 2               | 13        | 7    | 0      | 0   |
| 3               | 8         | 10   | 2      | 0   |
| 4               | 9         | 9    | 2      | 0   |
| 5               | 7         | 13   | 0      | 0   |
| 6               | 8         | 11   | 1      | 0   |
| 7               | 10        | 9    | 1      | 0   |